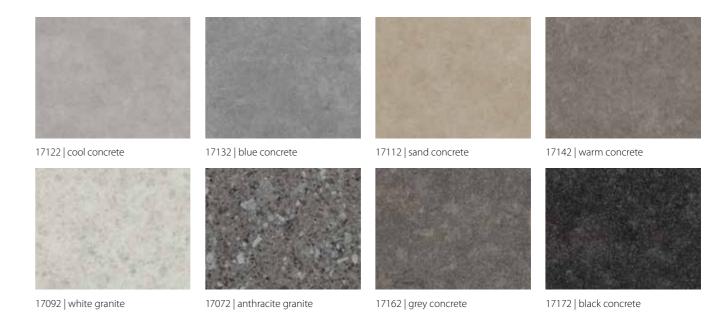

sistant vinyl. The collection is slip enhanced with carborundum or aluminium oxide particles providing an R10 to R12 rating without affecting the clarity in design. The Wood and Stone designs look good in luxurious coaches and for creating warm and user-friendly areas in buses while ensuring slip resistance.

#### surestep® & safestep®

Surestep and Safestep provide proven design and functionality. With a wide colour palette and a highly durable slip resistance this range provides a good choice for many types of transport applications. Safestep offers slip resistance up to R12.

Surestep can optionally be provided with a felt backing to improve the adherence properties in combination with specific adhesives and sub-floors.



#### **surestep**® wood



#### **surestep**<sup>®</sup> stone



# **surestep**<sup>®</sup> original



### **surestep**<sup>®</sup> star



## safestep<sup>®</sup> R11