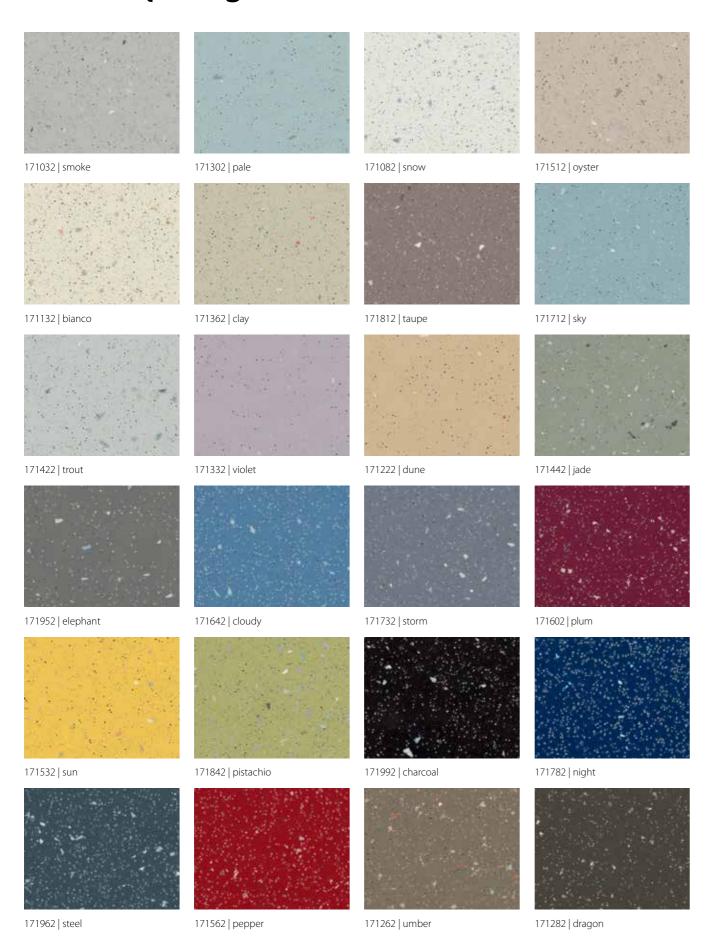

nhanced with carborundum or aluminium oxide particles providing an R10 to R12 rating without affecting the clarity in design. The Wood and Stone designs look good in luxurious coaches and for creating warm and user-friendly areas in buses while ensuring slip resistance.

#### surestep® & safestep®

Surestep and Safestep provide proven design and functionality. With a wide colour palette and a highly durable slip resistance this range provides a good choice for many types of transport applications. Safestep offers slip resistance up to R12.

Surestep can optionally be provided with a felt backing to improve the adherence properties in combination with specific adhesives and sub-floors.



#### **surestep**® wood



#### **surestep**<sup>®</sup> stone



# **surestep**<sup>®</sup> original



### **surestep**<sup>®</sup> star



## safestep<sup>®</sup> R11