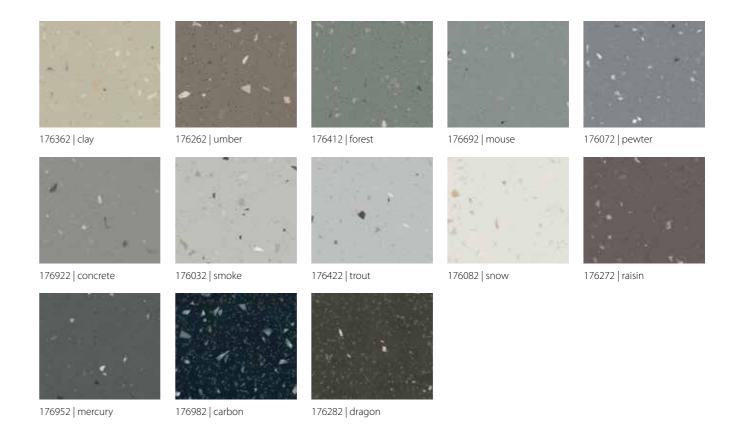

oxide particles providing an R10 to R12 rating without affecting the clarity in design. The Wood and Stone designs look good in luxurious coaches and for creating warm and user-friendly areas in buses while ensuring slip resistance.

#### surestep® & safestep®

Surestep and Safestep provide proven design and functionality. With a wide colour palette and a highly durable slip resistance this range provides a good choice for many types of transport applications. Safestep offers slip resistance up to R12.

Surestep can optionally be provided with a felt backing to improve the adherence properties in combination with specific adhesives and sub-floors.



#### **surestep**® wood



#### **surestep**<sup>®</sup> stone



# **surestep**<sup>®</sup> original



### **surestep**<sup>®</sup> star



## safestep<sup>®</sup> R11