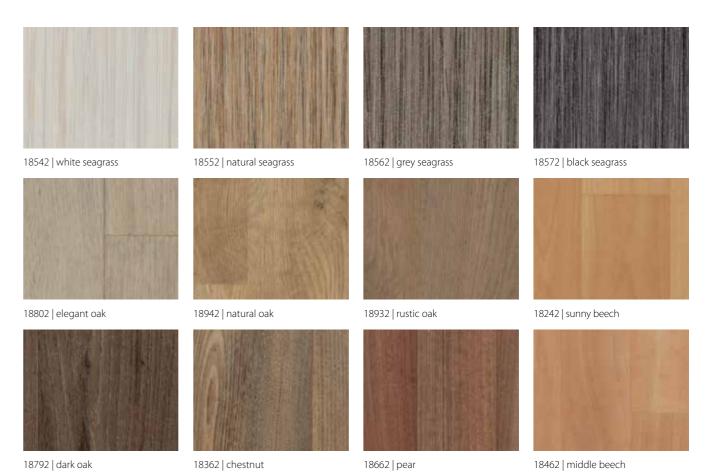

d Safestep are Forbo's offer in slip resistant vinyl. The collection is slip enhanced with carborundum or aluminium oxide particles providing an R10 to R12 rating without affecting the clarity in design. The Wood and Stone designs look good in luxurious coaches and for creating warm and user-friendly areas in buses while ensuring slip resistance.

#### surestep® & safestep®

Surestep and Safestep provide proven design and functionality. With a wide colour palette and a highly durable slip resistance this range provides a good choice for many types of transport applications. Safestep offers slip resistance up to R12.

Surestep can optionally be provided with a felt backing to improve the adherence properties in combination with specific adhesives and sub-floors.



#### **surestep**® wood



#### **surestep**<sup>®</sup> stone



# **surestep**<sup>®</sup> original



### **surestep**<sup>®</sup> star



## safestep<sup>®</sup> R11