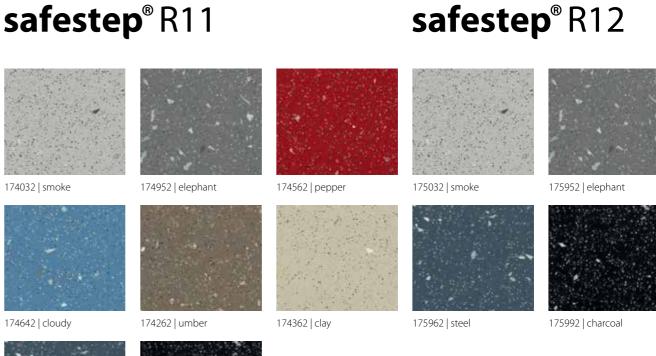

10 to R12 rating without affecting the clarity in design. The Wood and Stone designs look good in luxurious coaches and for creating warm and user-friendly areas in buses while ensuring slip resistance.

#### surestep® & safestep®

Surestep and Safestep provide proven design and functionality. With a wide colour palette and a highly durable slip resistance this range provides a good choice for many types of transport applications. Safestep offers slip resistance up to R12.

Surestep can optionally be provided with a felt backing to improve the adherence properties in combination with specific adhesives and sub-floors.



#### **surestep**® wood



#### **surestep**<sup>®</sup> stone



# **surestep**<sup>®</sup> original



### **surestep**<sup>®</sup> star



## safestep<sup>®</sup> R11