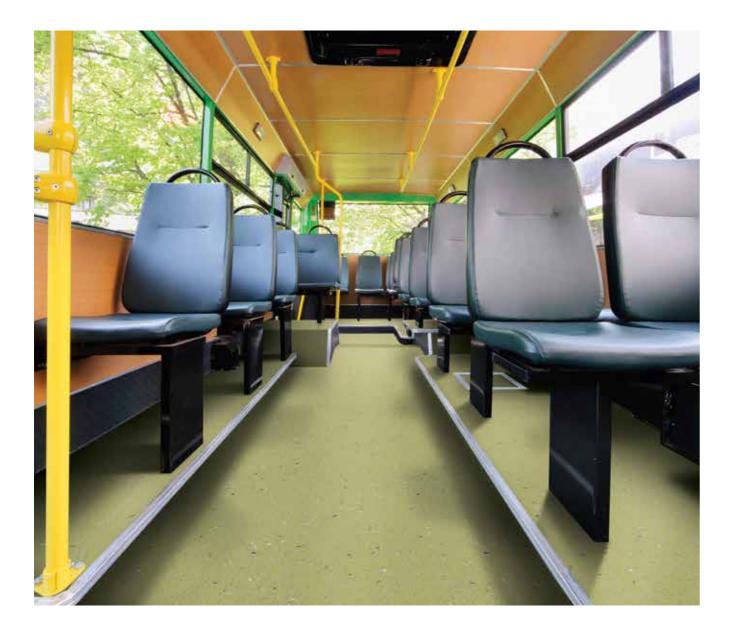

# step®

Surestep and Safestep are Forbo's offer in slip resistant vinyl. The collection is slip enhanced with carborundum or aluminium oxide particles providing an R10 to R12 rating without affecting the clarity in design. The Wood and Stone designs look good in luxurious coaches and for creating warm and user-friendly areas in buses while ensuring slip resistance.

#### surestep® & safestep®

Surestep and Safestep provide proven design and functionality. With a wide colour palette and a highly durable slip resistance this range provides a good choice for many types of transport applications. Safestep offers slip resistance up to R12.